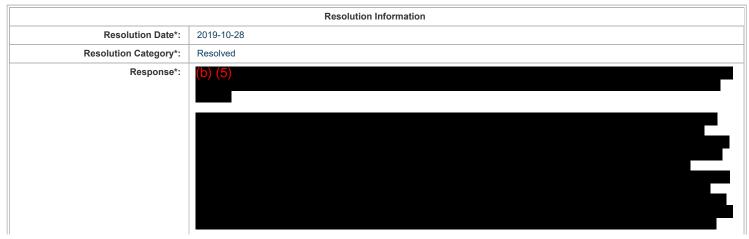

From: Patrick J. Lightfoot

**Sent:** Monday, October 28, 2019 5:18 PM

**To:** Benson, Paul-Jon (HHS/OGC)

Subject: RE: (b) (5) - [contains CUI]

CONTROLLED

Hi PJ,

Apologies for the delay. Had a chance to discuss with folks on this end, I can give you a ring tomorrow morning to close this out unless you are still around this eve?

#### **Resolved Interaction**

| . 0. 2020           | rigency minimates management system (rims)   60 000 |
|---------------------|-----------------------------------------------------|
|                     | (b) (5)                                             |
|                     | (Assigned to: Patrick J. Lightfoot)                 |
| Complexity (level): | 5                                                   |
|                     | [Click to view/hide complexity guidelines]          |
| Time Spent (hours): | 4-8 hours                                           |
| Contributor:        | Christopher J. Swartz, Cheryl L. Kane-Piasecki      |
| reopen              |                                                     |
|                     |                                                     |

| Interaction History Log               |                                                |  |  |
|---------------------------------------|------------------------------------------------|--|--|
| Closed                                | 10/28/2019 05:47:56 PM by Patrick J. Lightfoot |  |  |
| Create                                | 10/21/2019 10:25:18 AM by Patrick J. Lightfoot |  |  |
| Now Assigned:<br>Patrick J. Lightfoot | 10/21/2019 10:25:18 AM by Patrick J. Lightfoot |  |  |