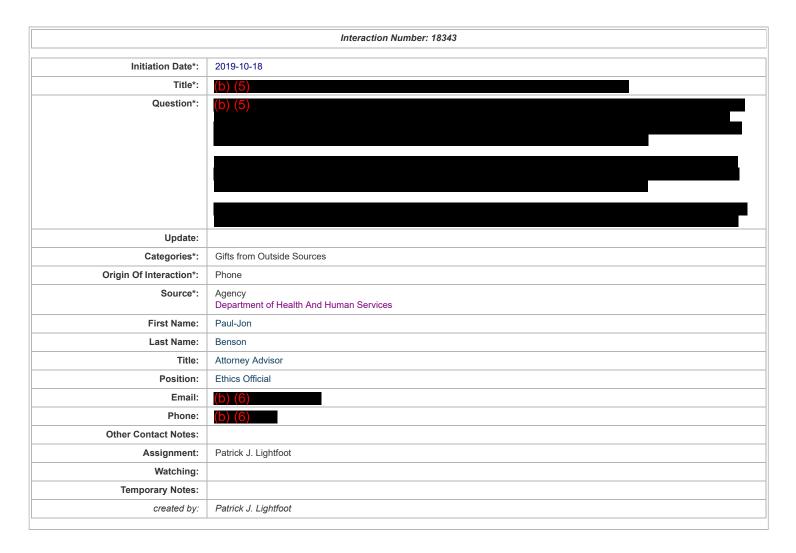

From:

Patrick J. Lightfoot "Benson, Paul-Jon (HHS/OGC)" To:

RE: (b) (5) Monday, October 21, 2019 8:25:58 AM Subject: Date:

From: Patrick J. Lightfoot

**Sent:** Monday, October 28, 2019 5:18 PM

**To:** Benson, Paul-Jon (HHS/OGC)

Subject: RE: (b) (5) - [contains CUI]

CONTROLLED

Hi PJ,

Apologies for the delay. Had a chance to discuss with folks on this end, I can give you a ring tomorrow morning to close this out unless you are still around this eve?

--Patrick

From: Patrick J. Lightfoot

Sent: Monday, October 28, 2019 10:42 AM

To: 'Benson, Paul-Jon (HHS/b) (6)

Subject: RE: (b) (5) - [contains CUI]

CONTROLLED

Very helpful; thanks! I think we're good for the time being. I'm meeting with folks to discuss early this afternoon and will hopefully be able to circle back with you shortly thereafter with a resolution or an update at the very least.

--Patrick

From: Patrick J. Lightfoot pilightf@oge.gov> **Sent:** Monday, October 28, 2019 8:23 AM To: Benson, Paul-Jon (HHS/OGC) (b) (6)

Subject: RE: (b) (5)

# CONTROLLED Just a couple of f

Just a couple of follow-up questions ahead of further discussions with folks on this end:

Thanks!

--Patrick
Referral to HHS

From: Patrick J. Lightfoot cpjlightf@oge.gov
Sent: Wednesday, October 23, 2019 8:19 AM

To: Benson, Paul-Jon (HHS/OGC) (b) (6)

Subject: RE: (b) (5) - [contains CUI]

CONTROLLED

Hi PJ,

Wanted to confirm we're still looking at this. I want to run it by our gifts expert and see if he has any additional thoughts, which might delay my getting back to you until later tomorrow or early next week if that's alright?

### **Christopher J. Swartz**

**Subject:** Discuss gifts question

**Location:** Dave's office

 Start:
 Mon 10/28/2019 11:30 AM

 End:
 Mon 10/28/2019 12:00 PM

**Recurrence:** (none)

Meeting Status: Accepted

**Organizer:** Patrick J. Lightfoot

**Required Attendees:** Christopher J. Swartz; David J. Apol

Apologies for the duplicates – Outlook is not my friend today.

Patrick is teleworking (x271)